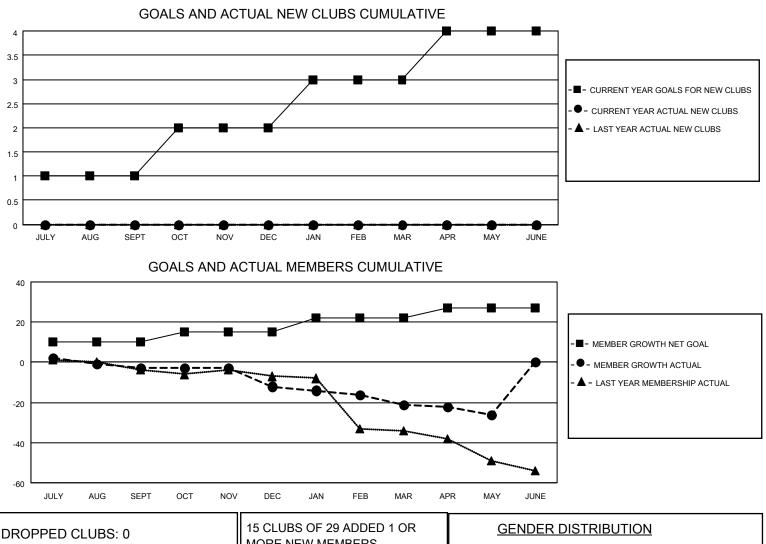

## LOCATION PENNSYLVANIA

District 14 H

Results as of: 5/31/2022

| Clubs                 |               |           |               | Members               |                       |                         |                                                    |
|-----------------------|---------------|-----------|---------------|-----------------------|-----------------------|-------------------------|----------------------------------------------------|
| RESULTS FOR 2021-2022 |               |           |               | RESULTS FOR 2021-2022 |                       |                         |                                                    |
| QUARTER               | NEW CLUB GOAL | NEW CLUBS | DROPPED CLUBS | QUARTER               | ER GROWTH NET<br>GOAL | MEMBER GROWTH<br>ACTUAL | DROPPED<br>MEMBERS ACTUAL<br>(including transfers) |
| JULY/AUG/SEPT         | 1             | 0         | 0             | JULY/AUG/SEPT         | 10                    | 22                      | 10                                                 |
| OCT/NOV/DEC           | 1             | 0         | 0             | OCT/NOV/DEC           | 5                     | 18                      | 25                                                 |
| JAN/FEB/MAR           | 1             | 0         | 0             | JAN/FEB/MAR           | 7                     | 13                      | 19                                                 |
| APR/MAY/JUNE          | 1             | 0         | 0             | APR/MAY/JUNE          | 5                     | 5                       | 10                                                 |

| MORE NEW MEMBERS          | GENDER DISTRIBUTION                |                                                                                                                                  |
|---------------------------|------------------------------------|----------------------------------------------------------------------------------------------------------------------------------|
|                           | MALE                               | 549 (73.79%)                                                                                                                     |
|                           | FEMALE                             | 195 (26.21%)                                                                                                                     |
|                           | NON BINARY 0 (0.00%)               |                                                                                                                                  |
|                           | PREFER NOT TO ANSWER               | 0 (0.00%)                                                                                                                        |
|                           |                                    |                                                                                                                                  |
| CLICK HERE FOR CUMULATIVE | TOTAL FAMILY UNIT MEMBERS 133      |                                                                                                                                  |
| MEMBERSHIP DATA           |                                    |                                                                                                                                  |
|                           | FAMILY MEMBERS PAYING HALF DUES 71 |                                                                                                                                  |
|                           |                                    |                                                                                                                                  |
|                           | MORE NEW MEMBERS                   | MORE NEW MEMBERS MALE FEMALE NON BINARY PREFER NOT TO ANSWER CLICK HERE FOR CUMULATIVE MEMBERSHIP DATA TOTAL FAMILY UNIT MEMBERS |